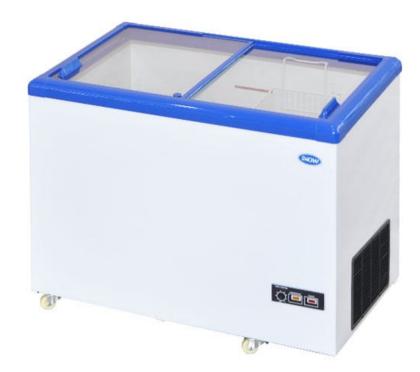

# **LY350GTS**

# **Dimensions (mm)**

External: 1052W x 662D x 895H (825H1) Internal: 920W x 530D x 723H (666H1)

#### Capacity

Total: 300L Effective: 255L

## **Door Type**

Slanting Flat Glass Lid

#### Color

White